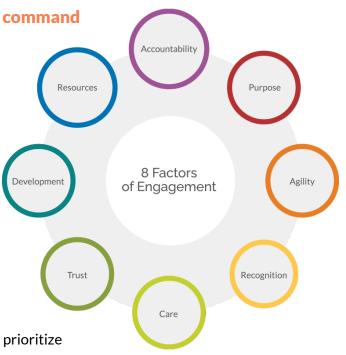

# So, why not empower employees to take command of their own engagement?

The 8 Factors of Engagement is the most balanced and holistic model of engagement on the market. It identifies the leading indicators behind engagement and provides transformative insight for employees, teams, leaders, and organizations.

For the past 6+ years organizations and employees all over the world have used the 8 Factors of Engagement to transform their work environment to an employee led culture of engagement and performance.

Now, you and everyone you would like to share this with, will have the opportunity to experience the 8 Factors of Engagement and receive your individual profile of engagement that will help you prioritize and take action that is meaningful and sustainable.