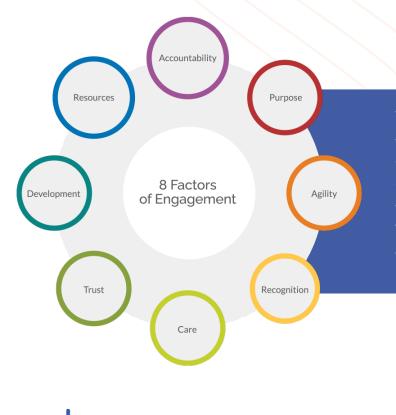

# Participate in our ongoing research in Employee Engagement!

The 8 Factors of Engagement from Sicora Consulting launched in 2015 after nearly two decades of work in the employee engagement space. In 2019, we partnered with TTI Success Insights to offer the first Individual Profile of Engagement. This individual profile provides employees the chance to take command of their own engagement.