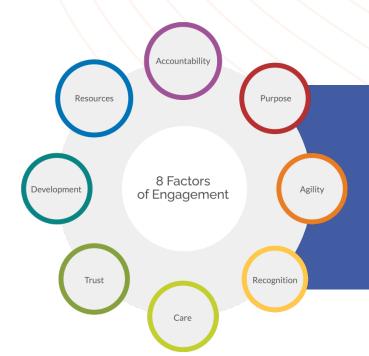

## Participate in our ongoing research in Employee Engagement!

Excited to announce our year end Engagement study using the 8 Factors of Engagement and 8 Aspects of Team.

Use the QR code below to access the study, it takes **less than 10 minutes** to complete. You can share the link with anyone.